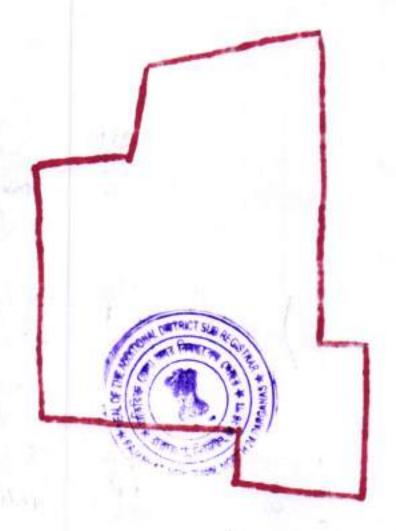

# THE FIRST SCHEDULE ABOVE REFERRED TO (SAID PREMISES)

The said premises comprising of Vacant Sali Dag Nos. 1308, 1309, 1310, 1311, 1312, 1313 and 1316 having an area of 61.2840 Decimal situated in Mouza Jamalpara, J.L. No.- 42, R.S. No. 124, Touzi No. 173 at present 10, within the jurisdiction of Rajarhat-Bishnupur (RB-II) Gram Panchayet, Additional District Sub-Registration Office Rajarhat, New Town, under Rajarhat Police Station in the district of North 24-Parganas the said land shown on the annexed site plan or map marked by 'RED' border which will be treated as a part on this Development Agreement.

On the North - Part of Other Dag

On the East - Part of Other Dag

On the West - Part of Other Dag

On the South - Part of Other Dag

Additional District Sub-Registrar, Raph hat New Yours North 24-Pgs